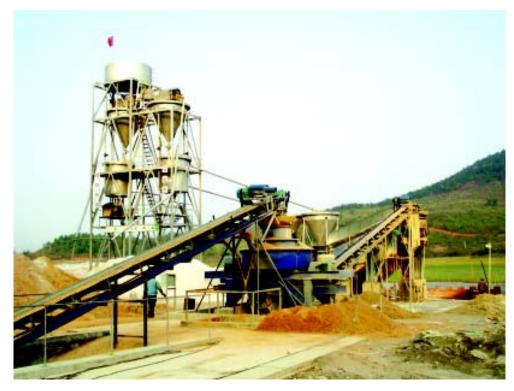

VI-8000 立式冲击破碎机 1 台 VI-8000 VSI Crusher

PE750X1060 颚式破碎机1台 PF1315 反击式破碎机1台 VI-8000 立式冲击破碎机1台 4YK2160 圆振动筛2台

PE750 × 1060 Jaw Crusher PF1315 Impact Crusher VI-8000 VSI Crusher 4YK2160 Inclined Vibrating Screen 为浙江张官砂石厂提供的 250t / h安山岩砂石生产线成套设备

250t/h andesite aggregate production line Zhangguan Quarry in Zhejang Province

SMH120C 液压圆锥破碎机 SMH120C Cone Crusher