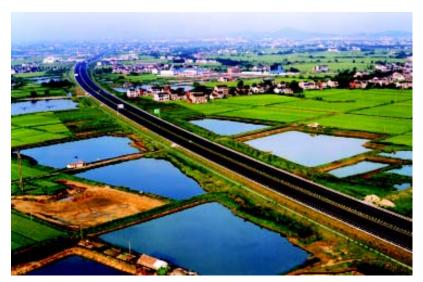

This production line can produce manufactured sand and powder used in the SMA road surface, also can shape basalt aggregate.

2004 年 8 月 29 日,历经 27 个月改扩建的"神州第一路"一沈大高速公路全线通车。在扩建中,采用 了多种世界先进的路面技术,其路面抗震性、抗开裂能力以及车辆行驶的稳定性是普通高速公路的6倍,如 沈大高速公路在全国首次全线路面采用 SMA路面技术,该技术要求表面层全线采用 SMA-16L结构,其中 粗集料采用玄武岩,细集料全部采用机制砂,对集料的级配及粒形均提出了很高要求。由郑州一帆机械设

备有限公司提供的多套玄武 岩整形、机制砂生产线所生 产的高质量玄武岩和机制砂 集料在沈大高速公路SMA路 面中得到广泛应用。

In the extension of the "The first road in China" S h e n y a n g – D a l i a n expressway, many advanced technology in the world was adopted. The shock resistance, cracking resistance of highway surface and vehicle driving stability are the 6 times of the usual expressway. The

SMA technology was first adopted in the whole project in China. It required the overall adoption of the SMA–16L structure, coarse aggregate adopting basalt, while fine aggregate adopting limestone manufactured sand, assigned high requirement of the rank and shape of aggregate.

The high–quality basalt and manufactured sand aggregate, which is produced by the pro– duction line supplied by Zhengzhou Yifan Machinery Co., Ltd, was widely used in the SMA road surface of Shenyang–Dalian expressway project.