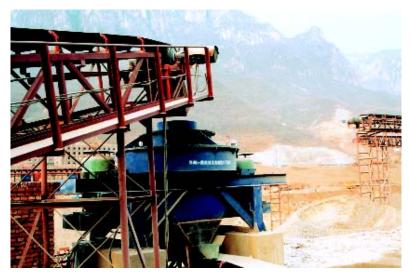

VI-5000 立式冲击破碎机 1 台 VI-5000 VSI Crusher 中韩合资东丰汉拿混凝土有限公司 100t/h花岗岩砂石料生产线 100t/h granite aggregate production line. Dongfeng Halla Concrete Co.,LTD(China-Korea joint

15

VI--8000 立式冲击破碎机 1 台 VI-8000 VSI Crusher

北京瑞城集团砂石厂以 VI-8000 立式冲击破碎机为主机的 150t/h河卵石 人工砂石生产线,骨料粒形优异,级配合理,被用于供应首都机场改扩建工程。

150t/h sand and gravel aggregate production line.Excellent shape of aggregate,reasonable gradation,be used in the extension project of Beijing Capital Airport.